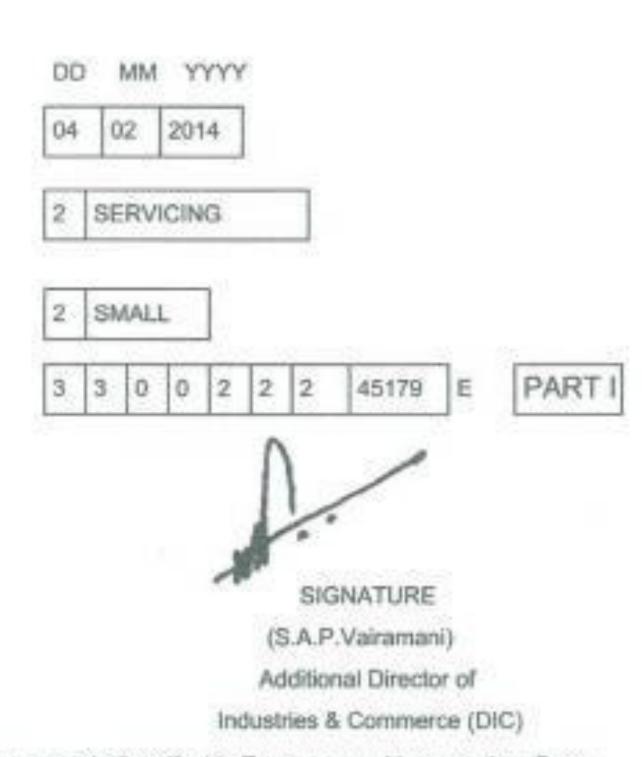

#### Form No.2014/33/002/45179/RRSV ACKNOWLEDGEMENT PART - I

M/S RAMYA MODULAR KITCHEN & INTERIORS HAS FILED MEMORANDUM EXPRESSING ITS INTENT TO SET UP A SERVICING ENTERPRISE AT THE ADDRESS 155,, VALASARAVAKKAM,, BLOCK, VALASARAVAKKAM,, MAMBALAM-GUINDY TALUK, CHENNAI DISTRICT TAMIL NADU PIN CODE : 600087 FOR THE ITEM/ITEMS INDICATED BELOW AND THE ACTIVITY IS PROPOSED TO COMMENCE FROM MAR-2014 AS STATED IN FORM NO 2014/33/002/45179/RRSV AND ALLOCATED ENTREPRENEURS MEMORANDUM NO 2014/33/002/45179/RRSV/E AS BELOW:

EXTRUSION OF METALS OTHER THAN (LEAD, COPPER, ALUMINIUM &TIN)

NOTE: THE ISSUE OF THIS ACKNOWLEDGEMENT DOES NOT BESTOW ANY LEGAL RIGHT. THE ENTERPRISE IS REQUIRED TO SEEK REQUISITE CLEARANCE / LICENCE / PERMIT REQUIRED UNDER STATUTORY OBLIGATIONS STIPULATED UNDER THE LAWS OF CENTRAL GOVERNMENT / STATE GOVERNMENT / UT ADMINISTRATION / COURT ORDERS .

DATE OF ISSUE

NATURE OF ACTIVITY (MANUFACTURING-1,SERVICES-2)

CATEGORY OF THE ENTERPRISE (MICRO-1,SMALL-2,MEDIUM-3)

ENTREPRENEURS MEMORANDUM NUMBER

DATE: 04/02/2014 PLACE: Chennai

Note : (1) The concerned Financial Institutions/Agencies who provide Loan/Clearance/Assistance, shall verify this Entrepreneur Memorandum Form Part I in the website http://www.msmeonline.tn.gov.in, to ascertain the genuineness / validity / cancellation using the above EM PART I Number

(2) The concerned Financial Institution/Agencies who provide Loan/Clearance/Assistance, shall ascertain the eligibility of subsidies and incentives given by the Government, from the Regional Joint Director, Chennai.