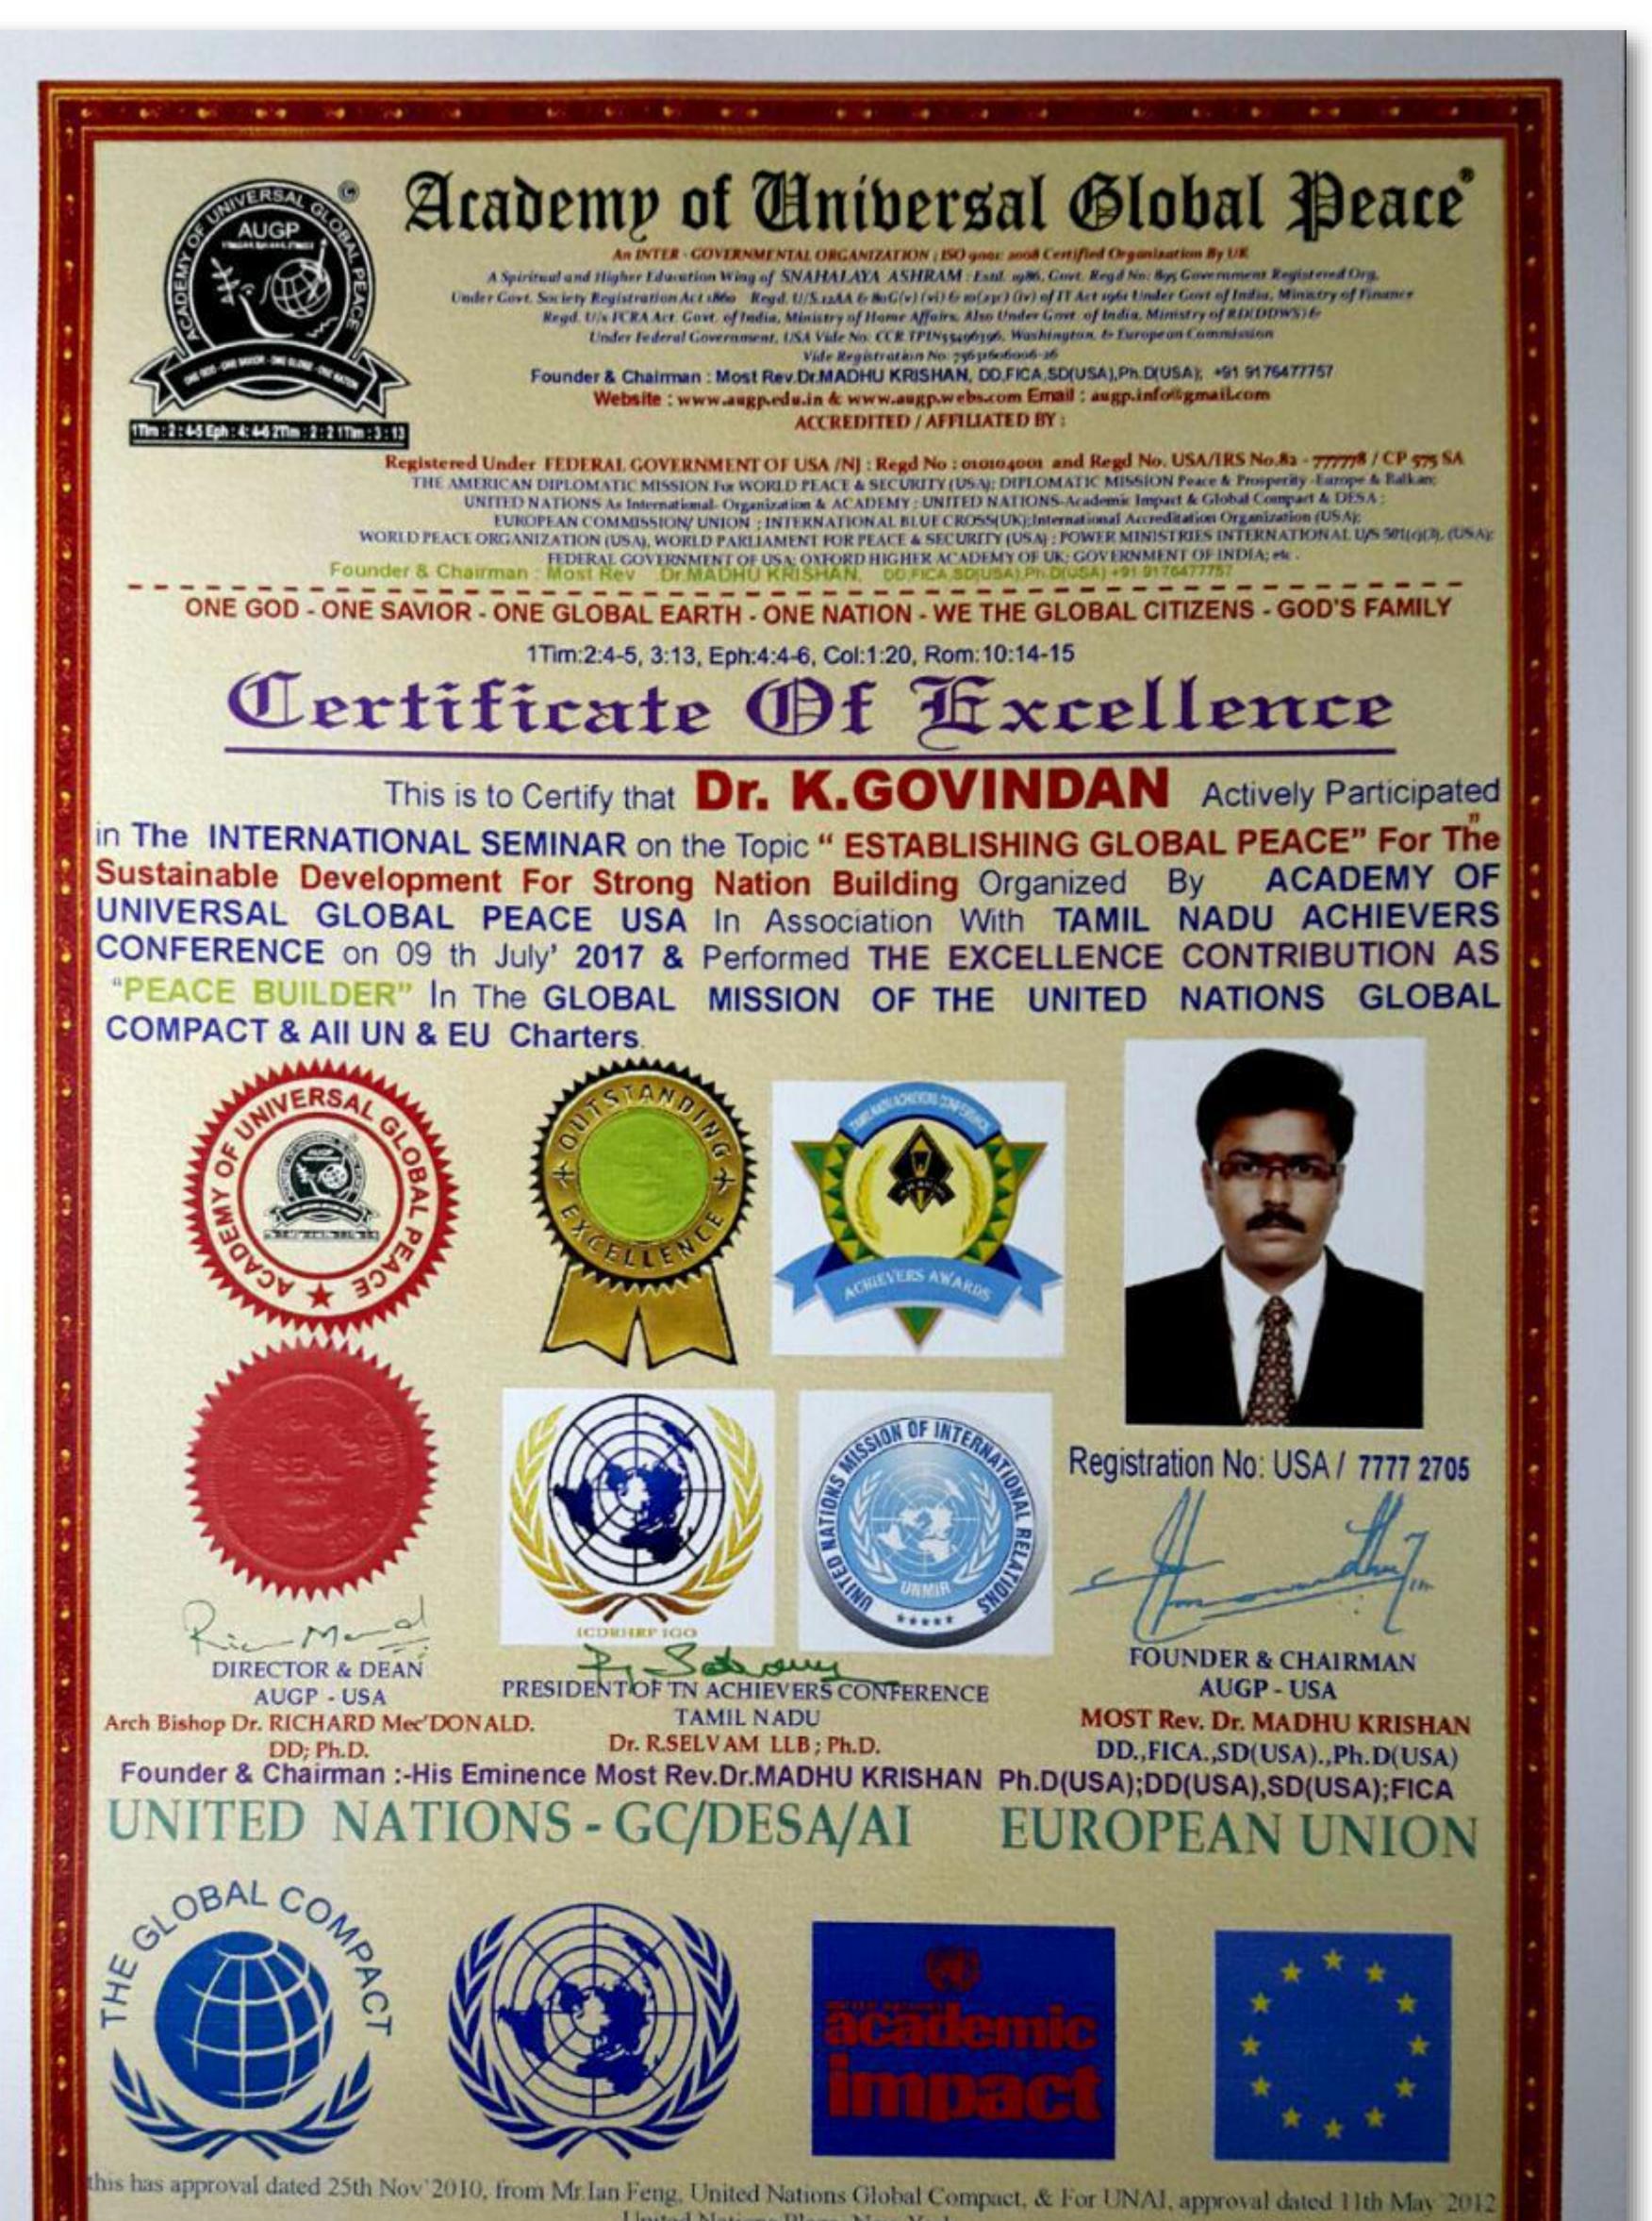

1. Rtn. Dr. K. GOVINDAN Ph.D. (USA) is looking after Marketing & Technical part.

2. G. BHUVANESHWARI, is looking after Planning and Human Resource Management.

But both the Partners are well versed in all fields and execute