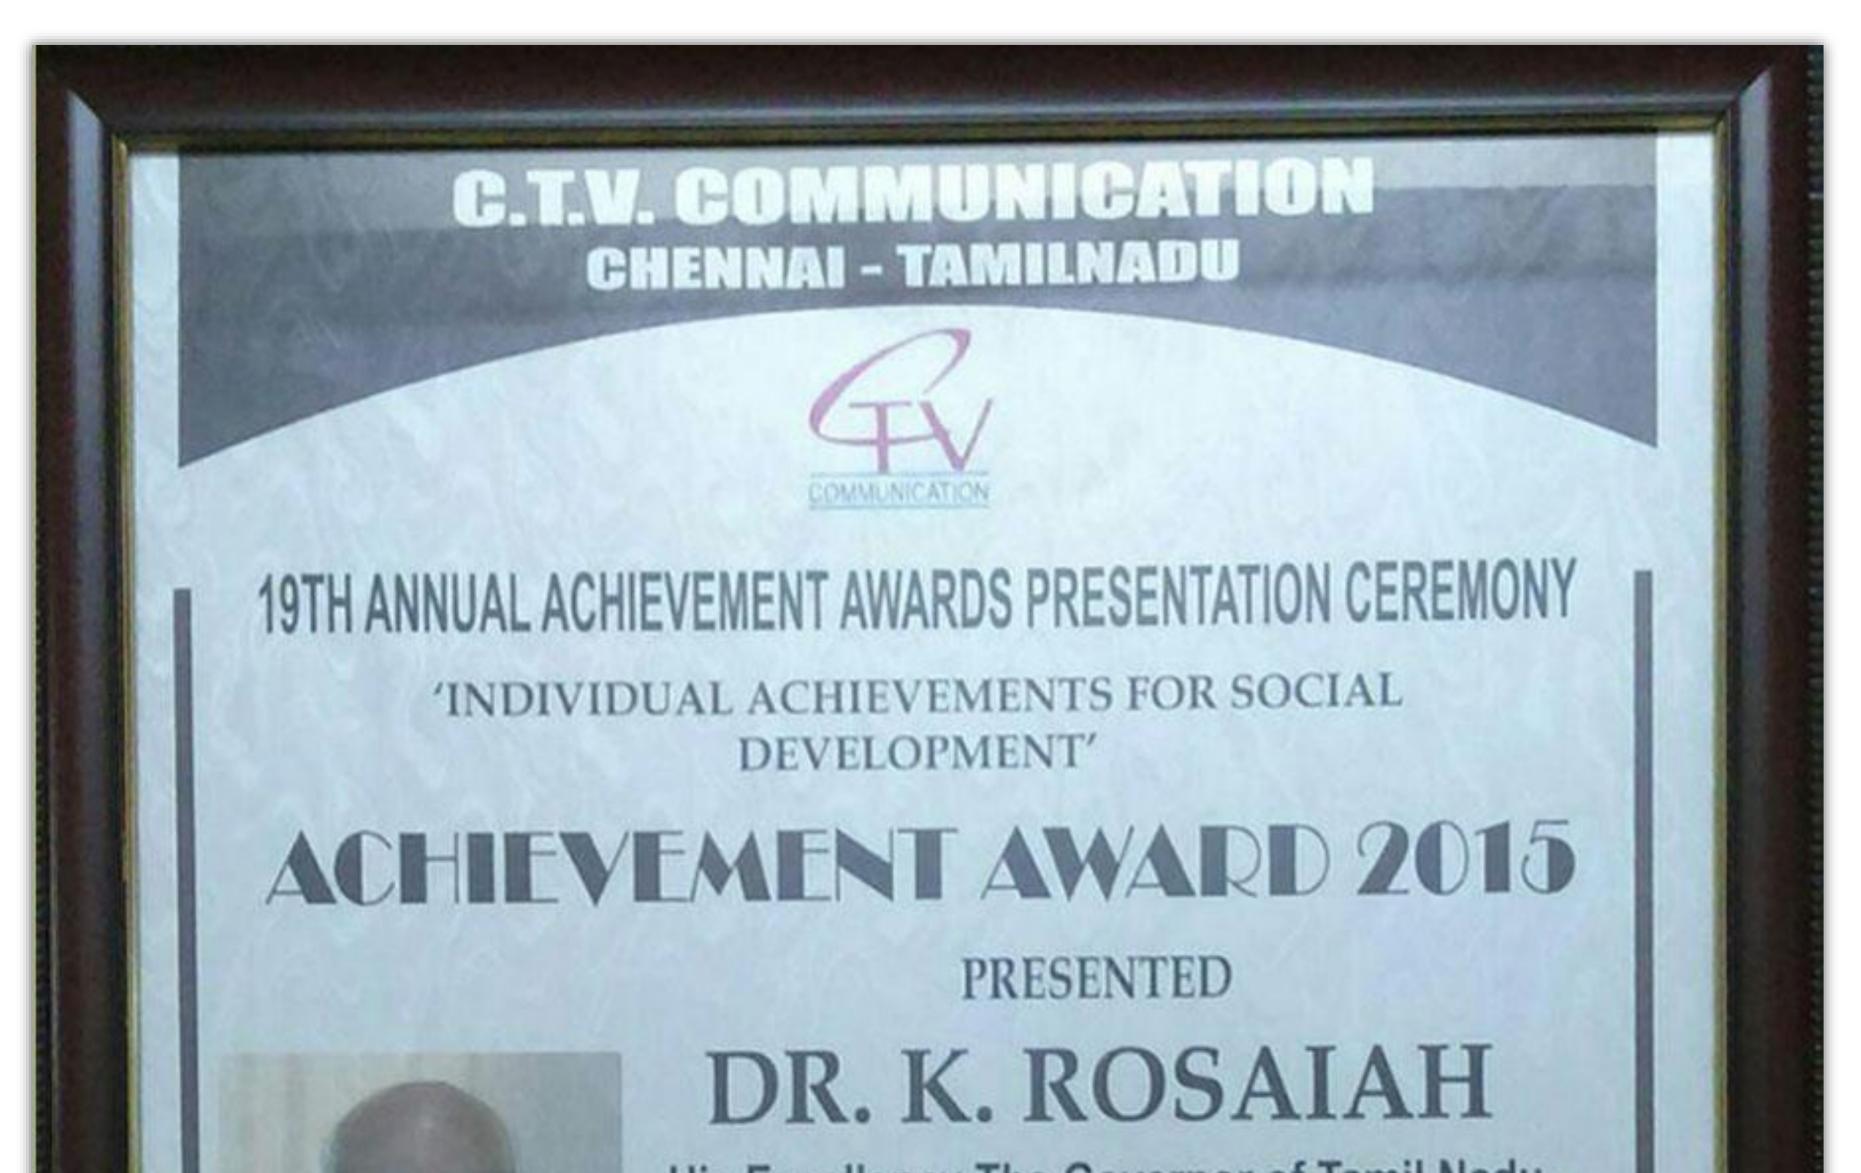

1. Rtn. Dr. K. GOVINDAN Ph.D. (USA) is looking after Marketing & Technical part.

2. G. BHUVANESHWARI, is looking after Planning and Human Resource Management.

But both the Partners are well versed in all fields and execute

## Rtn. Dr. K. GOVINDAN Ph.D. (USA) Managing Partner

No 155 Arcot Road 2nd Floor Valasaravakkam (Opp. to Corporation Off ) Chennai 600087 TN India.

Phone: + 91 44 48674791

: + 91 44 42641077

Mobile : + 91 9094888891 : + 91 9094888892