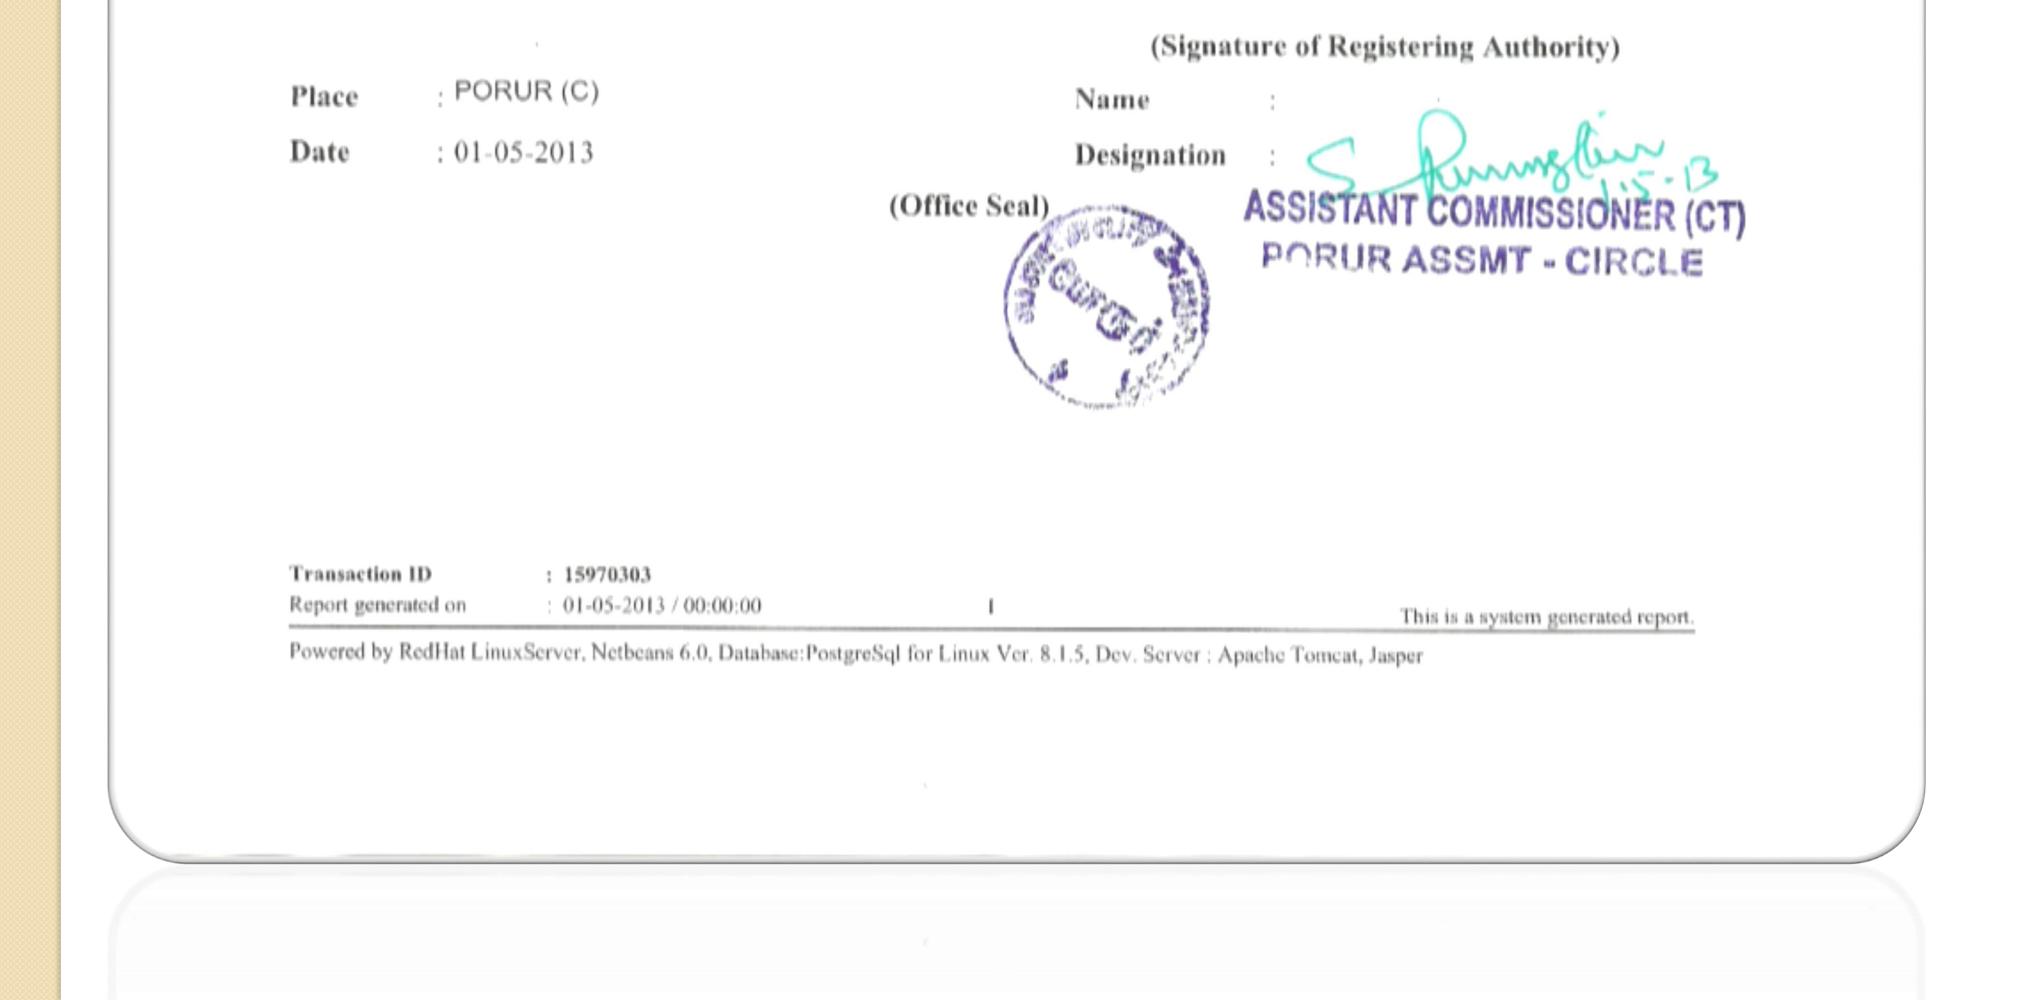

Additional Places of Business as Detailed Below:-(a) In The State of Registration

(b)InOther States

The Dealer Keeps Ware Houses at The Following Places With In The State of Registration

This Certificate is Valid From 18th April 2013

Until Cancelled

Place : Date : 01-05-2013