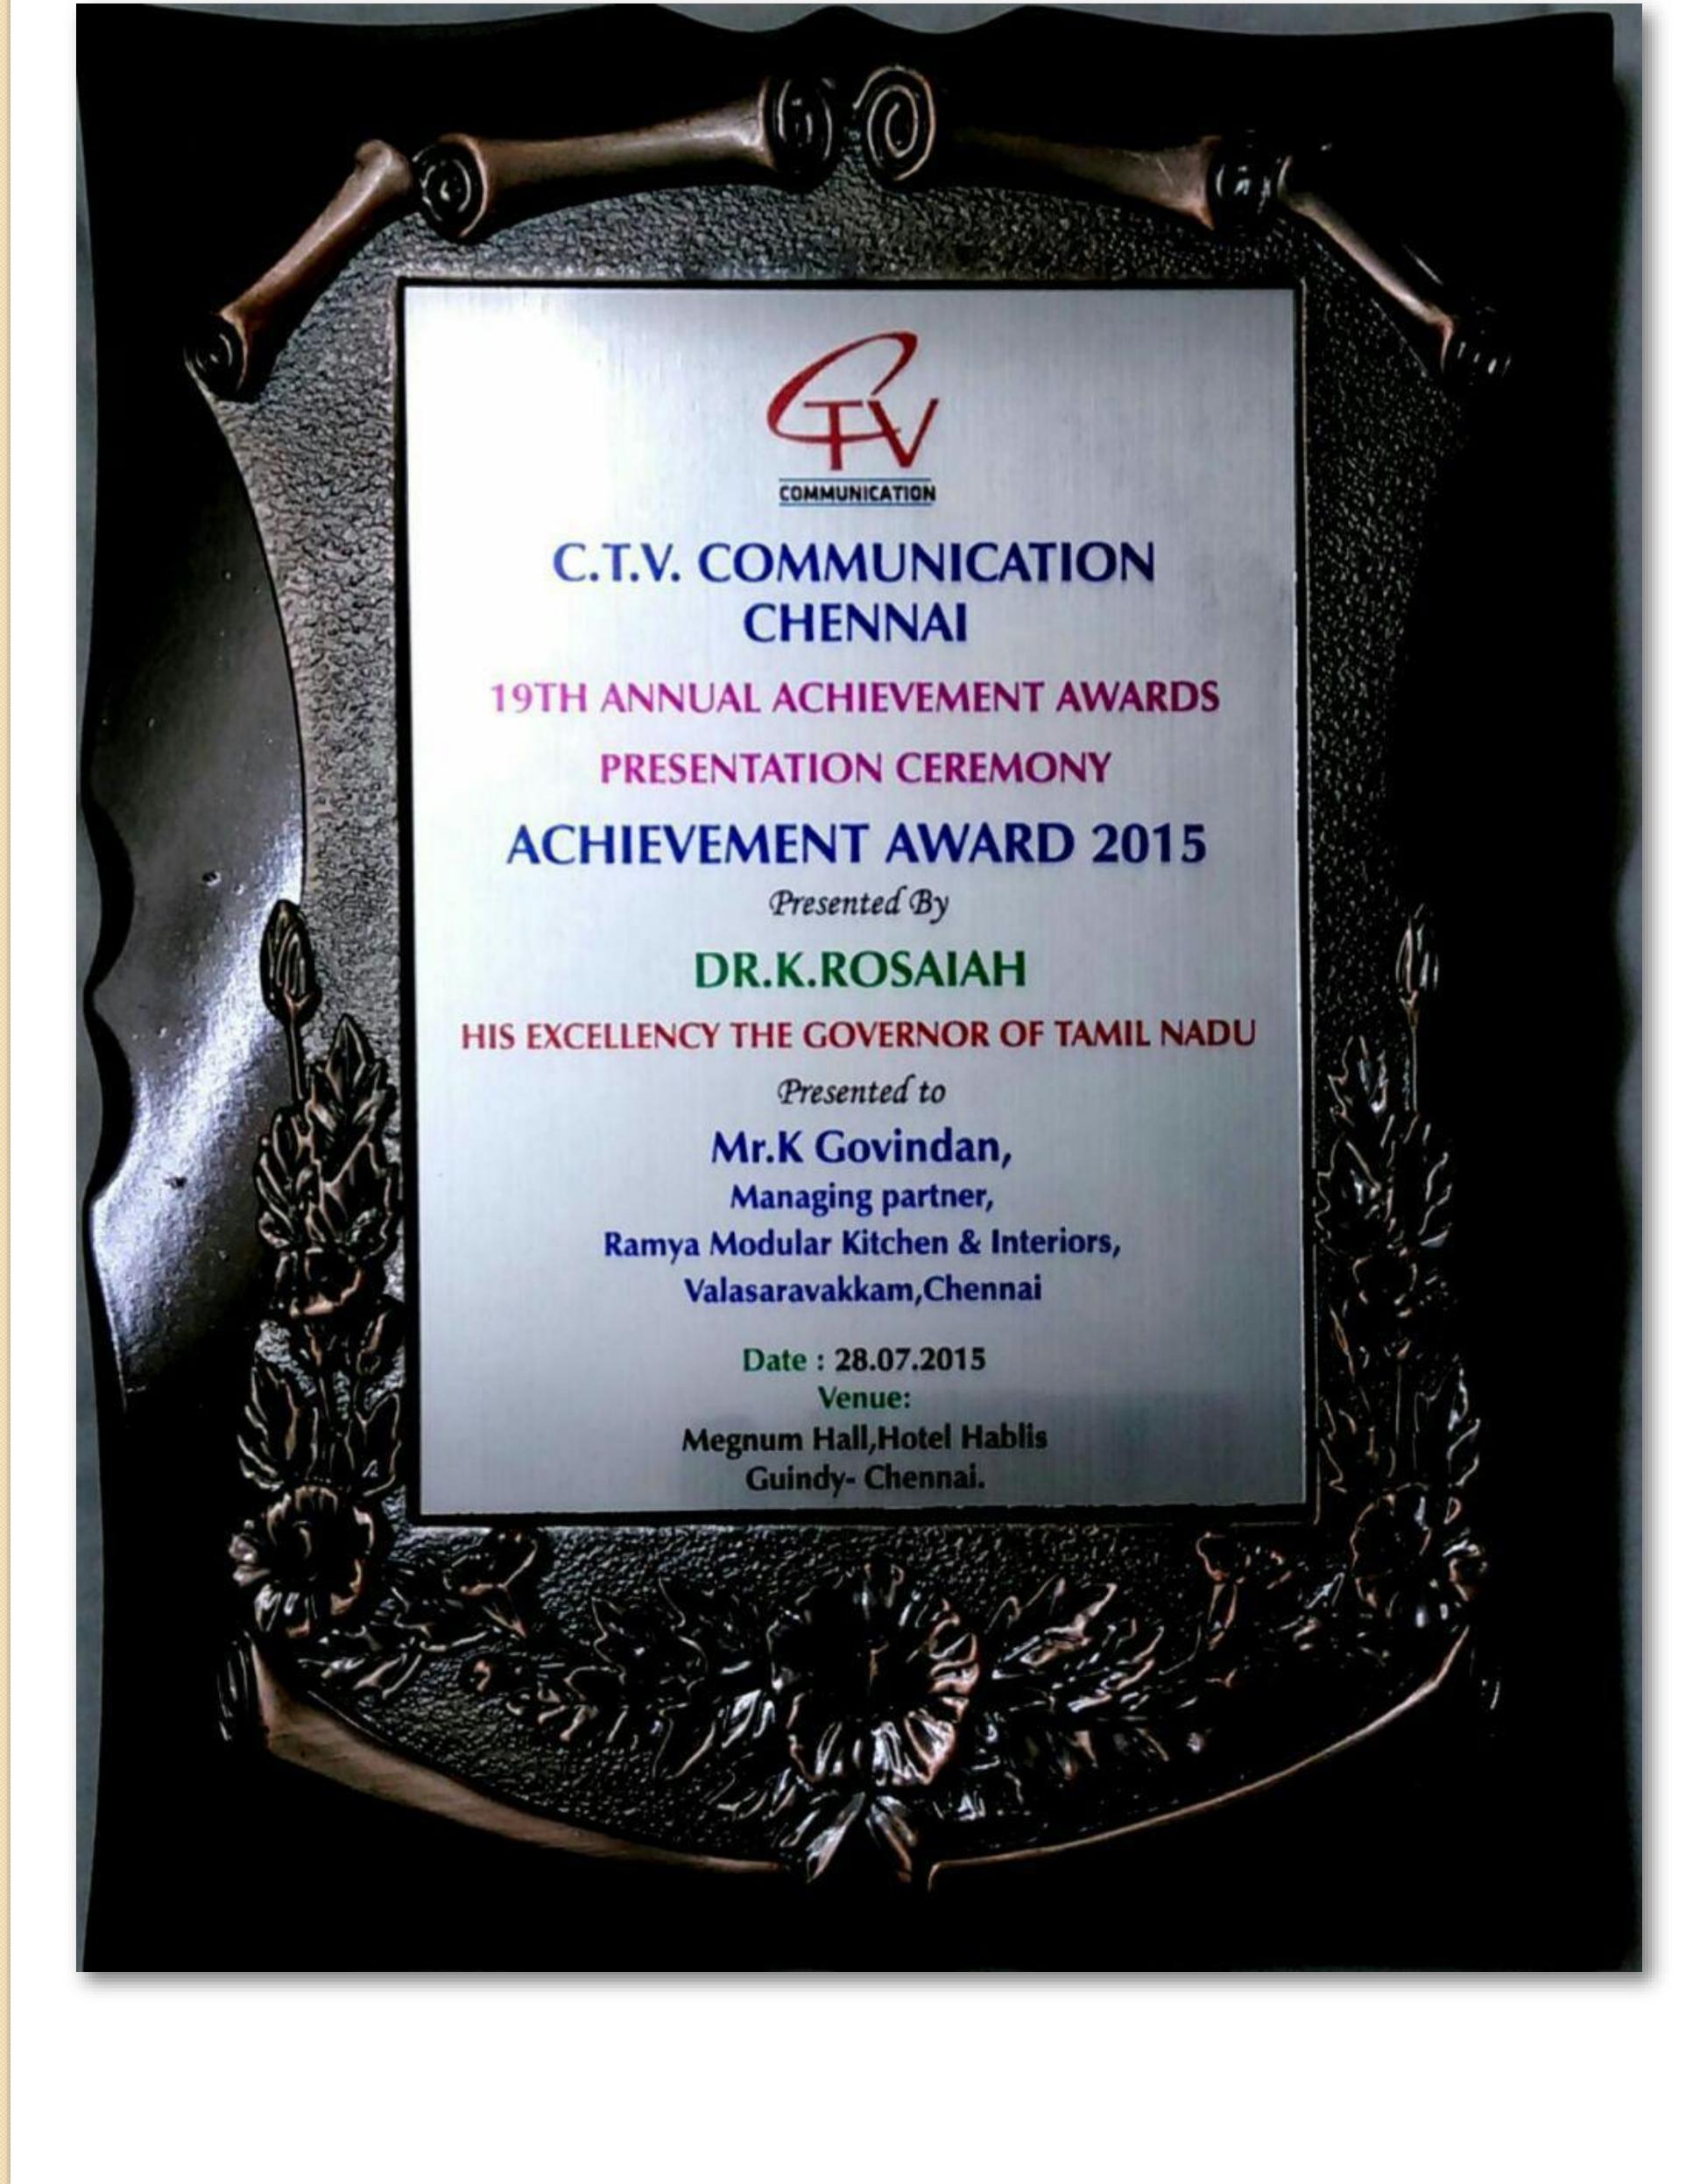

1. Rtn. Dr. K. GOVINDAN Ph.D. (USA) is looking after Marketing & Technical part.

2. G. BHUVANESHWARI, is looking after Planning and Human Resource Management.

But both the Partners are well versed in all fields and execute