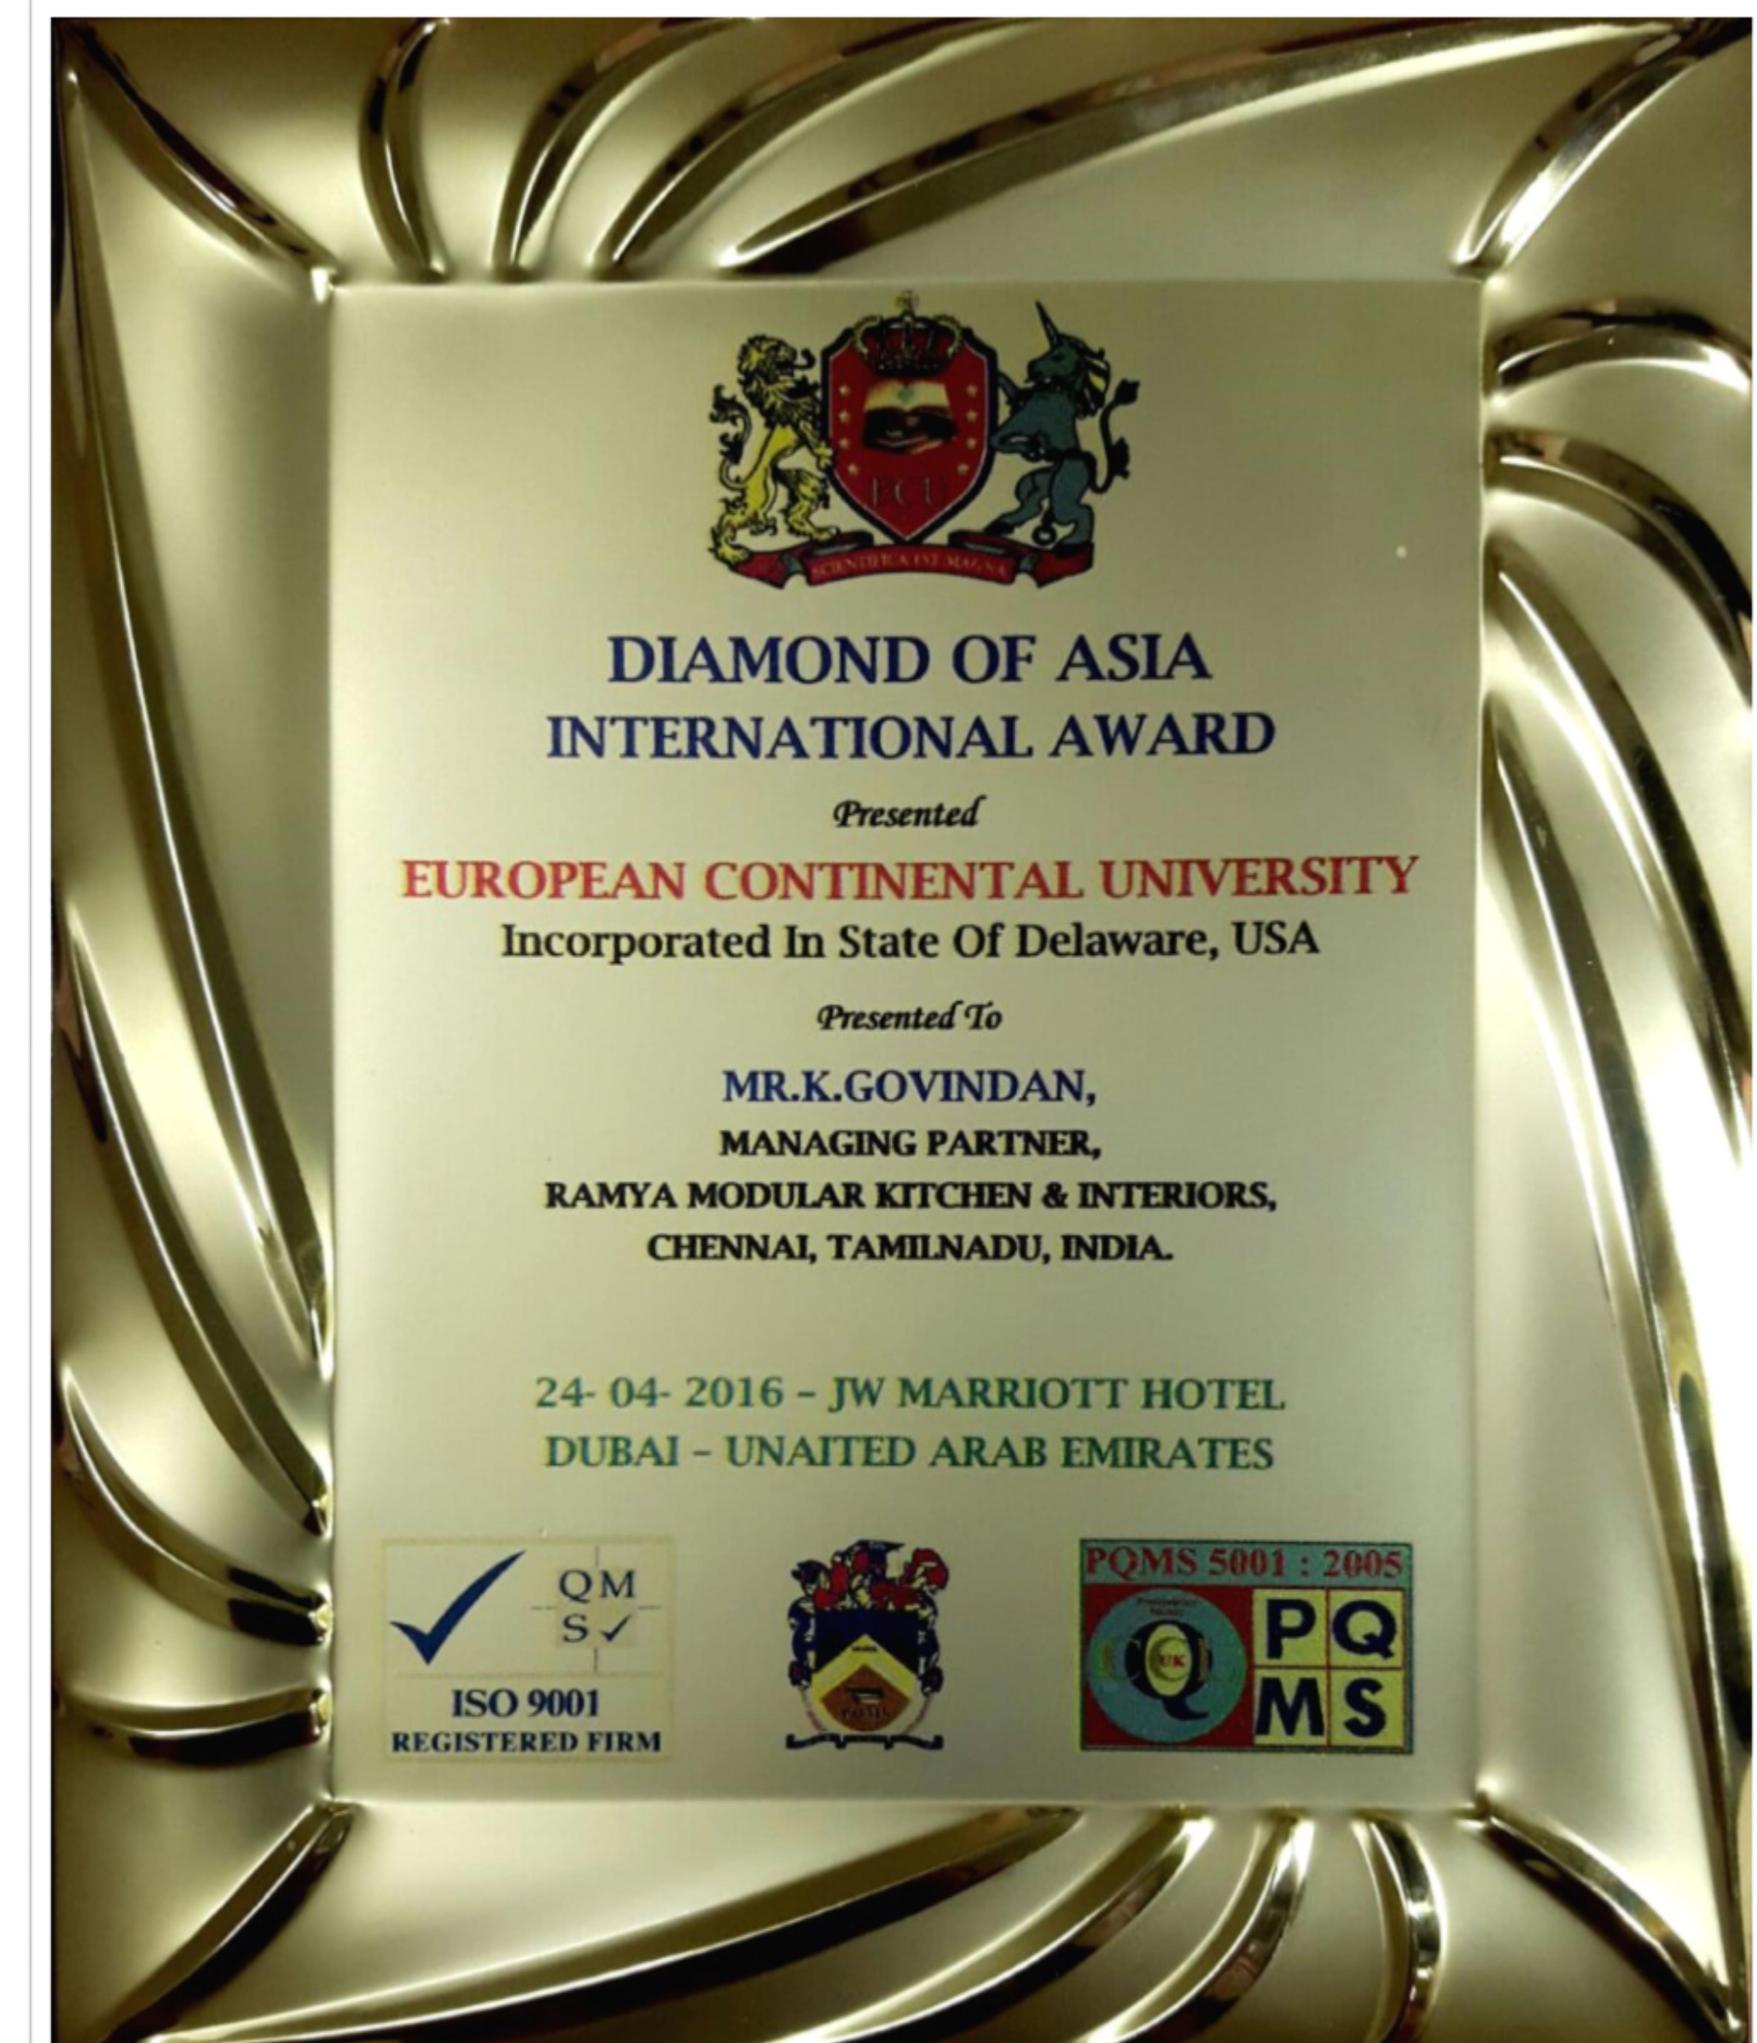

1. Rtn. Dr. K. GOVINDAN Ph.D. (USA) is looking after Marketing & Technical part.

2. G. BHUVANESHWARI, is looking after Planning and Human Resource Management.

But both the Partners are well versed in all fields and execute